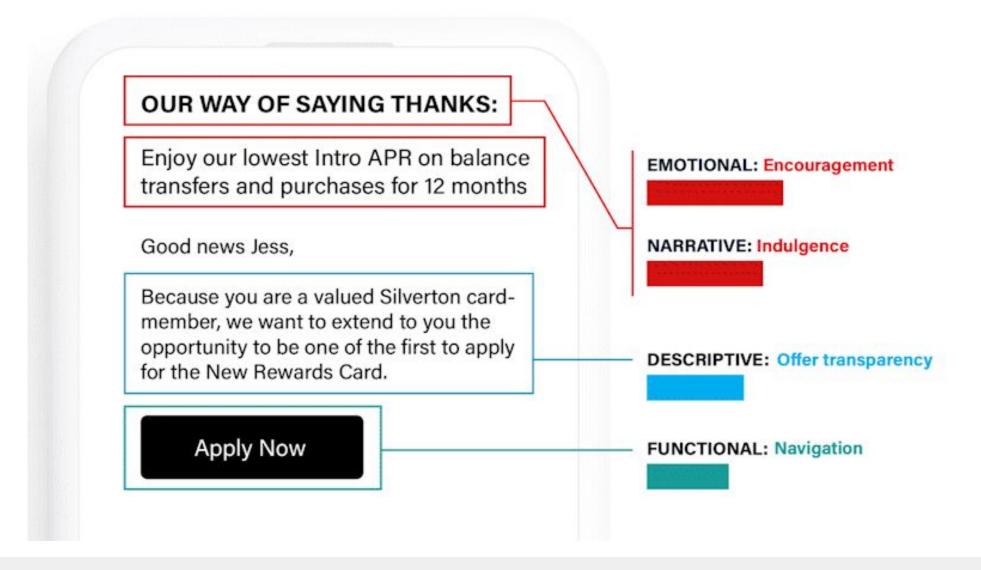

### human + machine

Mathematical certainty
Objective science
Measurable/predictable
Consistent on-brand
experiences

Al and machine learning algorithms are perpetually learning, evolving and improving.

| Narrative                  | + Emotional              | + Descriptive              | + CTA       | + Formatting       | + Positioning           |
|----------------------------|--------------------------|----------------------------|-------------|--------------------|-------------------------|
| A new you awaits           | Awesome news             | Our lowest prices ever     | Shop now    | BOLD               | Emotion–CTAdescr iption |
| Satisfy your<br>wanderlust | Our way of saying thanks | The season's               | Take a look | Italicized         | Description–emotion     |
| Welcome to cozy            | You're going to love     | must-have<br>silhouettes   | Next step   | <b>√</b> → <u></u> | CTA                     |
| season                     | this                     | Shop new arrivals          | Apply here  |                    | Description-Descript    |
| Transform your style       | From us, to you          | 20% off + free<br>shipping |             |                    | ion                     |